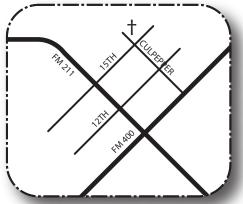

# WILSON, Lynn County - Blessed Sacrament Church [Established 1961]

Mass Attendance: 131 Church Address:

15th & Culpepper Wilson, Texas

**Mailing Address:** 

P.O. Box 190

Post, Texas 79356

Pastor: Rev. Jacob Powell Assigned: July 1 2021