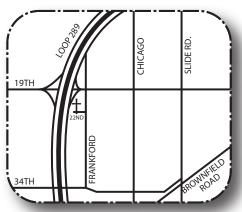

### LUBBOCK, Lubbock County - Saint John Neumann [Established 1980]

Mass Attendance: 712 Church/Mailing Address:

> 5802 22nd Street Lubbock, Texas 79407

Pastor: Rev. William "Bill" Anton

Assigned: July 1, 2023