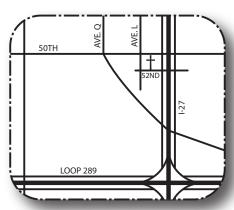

## LUBBOCK, Lubbock County - Our Lady of Guadalupe [Established 1980]

Mass Attendance: 1,689 Church/Mailing Address:

> 1120 52nd Street Lubbock, Texas 79412

Pastor: Rev. Jose de Dios Gonzalez

Assigned: July 1, 2024