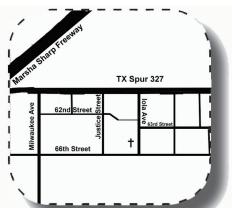

#### LUBBOCK, Lubbock County - Saint Clare [Established 2024]

Mass Attendance: 503 Church Address:

6104 66th Street

Lubbock, Texas 79424

Mailing Address:

6104 66th Street Suite 100 Lubbock, Texas 79424

**Pastor:** Rev. Msgr. David Cruz **Assigned:** February 14, 2024